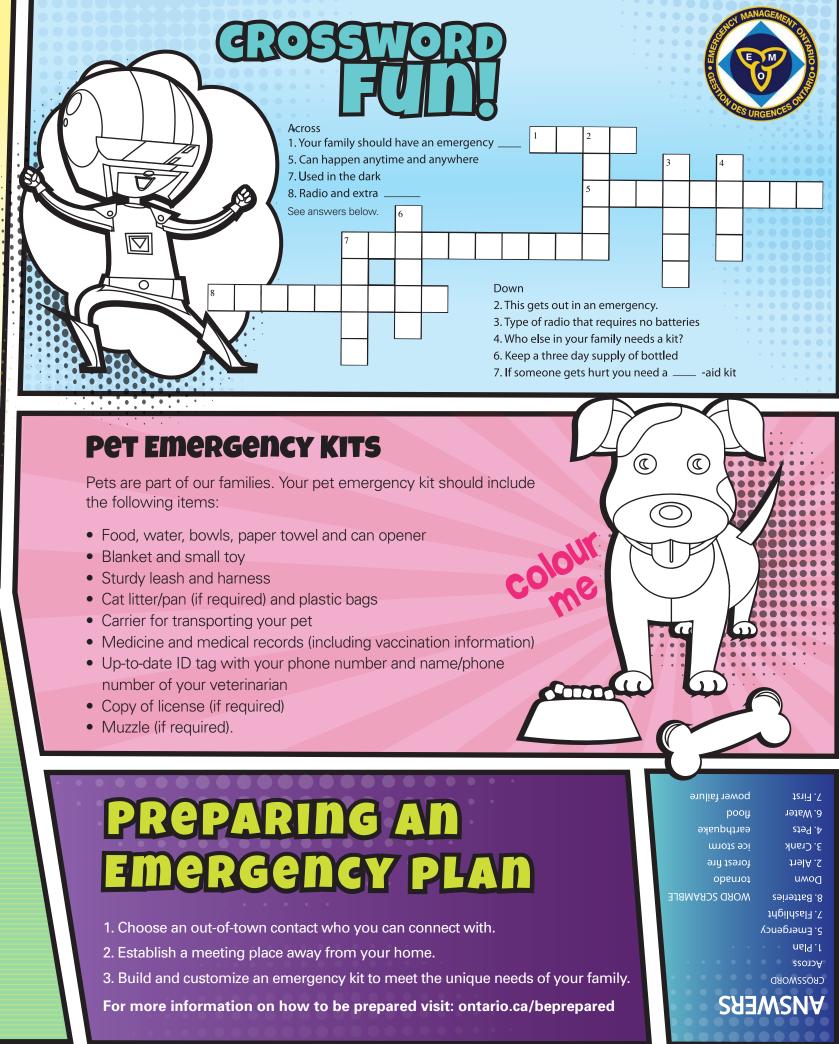

w items if needed.

EMERGENCY KIT CHECKLIST (Three-day supply per person)

- Non-perishable food
- Prescription medication
- Manual can opener
- Bottled water (4L per person, per day)
- **Flashlight**
- **Radio with batteries or a crank for power**
- Glow stick, candles and matches/lighter
- First-aid kit
- Whistle to signal for help

d!H

- Cell phone with chargers and backup battery
- Extra keys and cash
- Clothing, footwear, blankets or sleeping bags
- Moist towelettes and garbage bags for personal sanitation
- Copies of important papers (identification, insurance)





Tornado



Flood







**UNSCRAMBLE THE DISASTER.** 

woper ilfaure

orefts irfe

cei rmots

rtheauakeq

daornot

loodf

**Forest Fire** 





Go to the lowest level of a building



**Use glow-sticks** or flashlights



Leave the area

Get to higher ground

Go inside