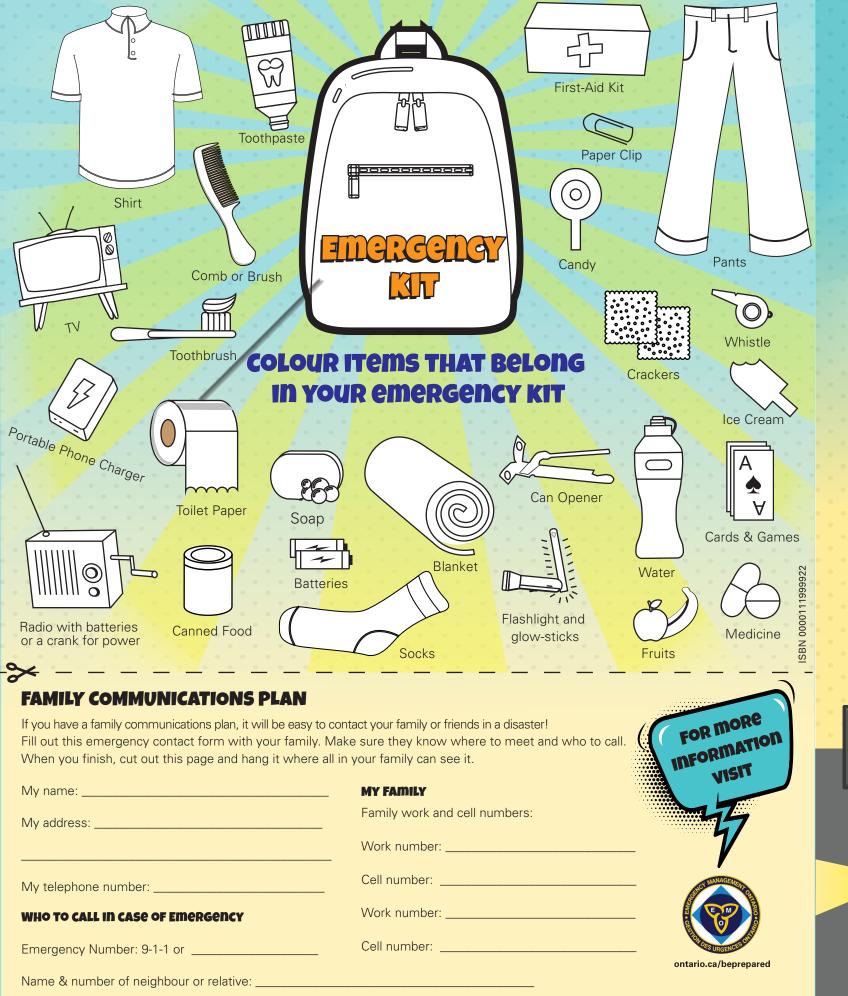

## DID YOU KNOW?

During an emergency you may have no electrical power or be asked to evacuate. An emergency kit contains items you and your family need to survive for at least 72 hours. Work with your family to build a kit. It should be easy to carry, like a back pack or suitcase. Check the kit twice a year to ensure the freshness of food and water, and add new items if needed.

EMERGENCY KIT CHECKLIST (Three-day supply per person)

- Non-perishable food
- Prescription medication
- Manual can opener
- Bottled water (4L per person, per day)
- **Flashlight**
- **Radio with batteries or a crank for power**
- Glow stick, candles and matches/lighter
- First-aid kit
- Whistle to signal for help

d!H

- Cell phone with chargers and backup battery
- Extra keys and cash
- Clothing, footwear, blankets or sleeping bags
- Moist towelettes and garbage bags for personal sanitation
- Copies of important papers (identification, insurance)