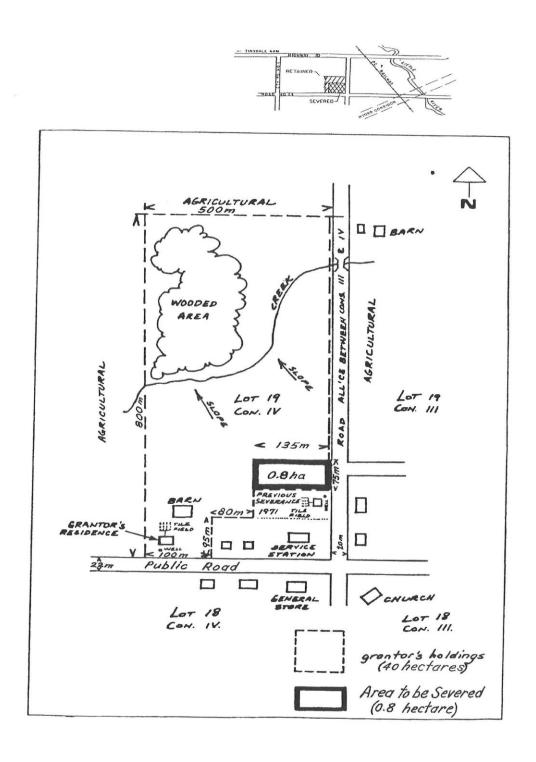

| 2. Location of the Subject                          | Land (Complete applicable boxes):      |                     |                          |     |  |
|-----------------------------------------------------|----------------------------------------|---------------------|--------------------------|-----|--|
| District                                            | Local Municipality                     | Former Tov          | Former Township          |     |  |
| Section or Mining Location No.                      | Concession Number(s)                   | Lot Numbe           | Lot Number(s)            |     |  |
| Registered Plan No.                                 | Lot(s) Block(s)                        | Reference           | Reference Plan No.       |     |  |
| Part Number(s)                                      | Name of Street/Road                    | Street No.          |                          |     |  |
|                                                     |                                        | I                   |                          |     |  |
| -                                                   | ts or restrictive covenants affecting  | the subject land?   | ☐ YES ☐ NC               | )   |  |
| If yes, describe the easement of                    | r covenant and its effect.             |                     |                          |     |  |
|                                                     |                                        |                     |                          |     |  |
|                                                     |                                        |                     |                          |     |  |
| 3. Purpose of this Applicat                         | ian.                                   |                     |                          |     |  |
| 3. Purpose of this Applicat                         | iloli.                                 |                     |                          |     |  |
|                                                     |                                        |                     |                          |     |  |
|                                                     |                                        |                     |                          |     |  |
| 3.1 Type and purpose of p                           | roposed transaction (check approp      | riate box).         |                          |     |  |
| ☐ Creation of New Lot                               | ☐ Addition to a Lot                    | ☐ Easemer           | t/Registered Right of Wa | y   |  |
| ☐ Other Purpose                                     |                                        |                     |                          |     |  |
| 3.2 Name of person(s), if k                         | nown to whom land or interest in la    | nd is to be transfe | red. leased or charge    | ed. |  |
| (2)                                                 |                                        |                     |                          |     |  |
|                                                     |                                        |                     |                          |     |  |
|                                                     |                                        |                     |                          |     |  |
| 3.3 If a lot addition, identify                     | y the lands to which the parcel will l | oe added.           |                          |     |  |
|                                                     |                                        |                     |                          |     |  |
|                                                     |                                        |                     |                          |     |  |
| 4 Description of Subject I                          | and and Servicing Information (Cor     | mploto occh subco   | otion).                  |     |  |
| 4.1 Description                                     | Frontage (road) (m.)                   | iipiete eacii subse | Stion).                  |     |  |
| 4.1 Description                                     | Frontage (waterfront) (m.)             |                     |                          |     |  |
|                                                     | Depth (m.)                             |                     |                          |     |  |
|                                                     | . , ,                                  |                     |                          |     |  |
| 40 Harard Danamarta                                 | Area (ha.)                             |                     |                          |     |  |
| 4.2 Use of Property                                 | Existing Use(s)                        |                     |                          |     |  |
|                                                     | Proposed Use(s)                        |                     |                          |     |  |
| 4.3 Buildings or Structures                         | Existing                               |                     |                          |     |  |
|                                                     | Proposed                               |                     |                          |     |  |
| <b>4.4 Access</b> (check appropriate space)         | Provincial Highway                     |                     |                          |     |  |
| Describe in section 9.1,<br>the parking and docking | Municipal road maintained all year     |                     |                          |     |  |
| facilities to be used and                           | Municipal road, seasonally maintained  |                     |                          |     |  |
| the approximate distance                            | Private road                           |                     |                          |     |  |

| of these facilities from the                                            | Right of way                         |                                       |                                                                                               |
|-------------------------------------------------------------------------|--------------------------------------|---------------------------------------|-----------------------------------------------------------------------------------------------|
| subject land and the nearest public road                                | Water Access (if so, describe below) |                                       |                                                                                               |
| 4.5 Water Supply (check appropriate space)                              | Publicly owned and                   | d operated piped water system         |                                                                                               |
| (спеск арргорнаю зрасе)                                                 | Privately owned an                   | nd operated individual well           |                                                                                               |
|                                                                         | Privately owned an                   | nd operated communal well             |                                                                                               |
|                                                                         | Lake or other water body             |                                       |                                                                                               |
|                                                                         | Other means                          |                                       |                                                                                               |
| 4.6 Sewage Disposal                                                     | Publicly owned and                   | d operated sanitary sewage system     | n                                                                                             |
| (check appropriate space) A certificate of approval from                | Privately owned an                   | nd operated individual septic tank    |                                                                                               |
| the local Health Unit or<br>Ministry of the Environment                 | Privately owned an                   | nd operated communal septic syste     | em                                                                                            |
| submitted with this application will facilitate the review.             | Privy                                |                                       |                                                                                               |
|                                                                         | Other means                          |                                       |                                                                                               |
| <b>4.7 Other Services</b> (check if the service is available)           | Electricity                          |                                       |                                                                                               |
| availabioj                                                              | School Bussing                       |                                       |                                                                                               |
|                                                                         | Garbage Collection                   | 1                                     |                                                                                               |
| whether it is maintained se                                             |                                      |                                       |                                                                                               |
|                                                                         |                                      |                                       |                                                                                               |
| 5. Land Use:                                                            |                                      |                                       |                                                                                               |
| 5.1 What is the existing off                                            | icial plan designa                   | ation(s) of the subject land?         |                                                                                               |
|                                                                         |                                      | .,                                    |                                                                                               |
|                                                                         |                                      |                                       |                                                                                               |
|                                                                         |                                      |                                       |                                                                                               |
| 5.2 What is the zoning of the                                           | ne subject land?                     |                                       |                                                                                               |
|                                                                         |                                      |                                       |                                                                                               |
|                                                                         |                                      |                                       |                                                                                               |
| 5.3 Are any of the following unless otherwise specified                 | g uses or features                   | s on the subject land or withi        | n 500 metres of the subject land                                                              |
|                                                                         |                                      |                                       | ii 300 illettes of the subject failu,                                                         |
| Use of Featu                                                            | 1? Please check Ye                   |                                       | Within 500 Metres of Subject Land, unless otherwise Specified (indicate approximate distance) |
| Use of Featur  An agricultural operation, include facility or stockyard | 1? Please check Ye                   | s or NO for all of the boxes.  On the | Within 500 Metres of Subject Land, unless otherwise Specified                                 |