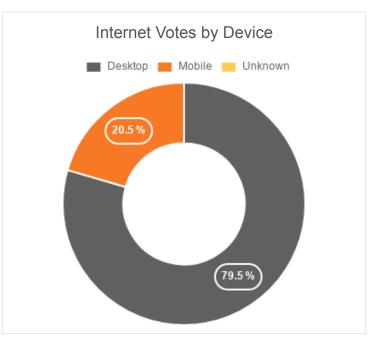

## **Turnout by Channel and Device Statistics**

| Statistics                                    | Quantity | %    |
|-----------------------------------------------|----------|------|
| Number of eligible electors                   | 644      |      |
| Voter participation                           | 232      | 36.0 |
|                                               |          |      |
| Total voters who voted by Internet            | 139      | 59.9 |
| Total voters who voted by Kiosk               | 51       | 22.0 |
| Total voters who voted by Telephone           | 42       | 18.1 |
|                                               |          |      |
| Internet / Kiosk vote by device type: desktop | 151      | 79.5 |
| Internet / Kiosk vote by device type: mobile  | 39       | 20.5 |
| Internet / Kiosk vote by device type: unknown | 0        | 0.0  |