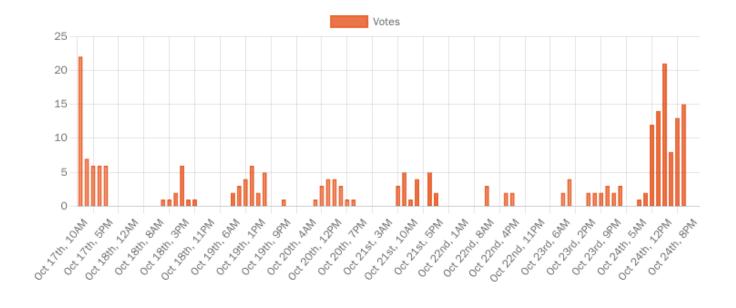

# **Number of Votes by Date / Time Statistics**

| Hour  | 17-Oct | 18-Oct | 19-Oct | 20-Oct | 21-Oct | 22-Oct | 23-Oct | 24-Oct |
|-------|--------|--------|--------|--------|--------|--------|--------|--------|
| 0     | 0      | 0      | 0      | 0      | 0      | 0      | 0      | 3      |
| 1     | 0      | 0      | 0      | 0      | 0      | 0      | 0      | 0      |
| 2     | 0      | 0      | 0      | 0      | 0      | 0      | 0      | 0      |
| 3     | 0      | 0      | 0      | 0      | 0      | 0      | 0      | 0      |
| 4     | 0      | 0      | 0      | 0      | 0      | 0      | 0      | 0      |
| 5     | 0      | 0      | 0      | 0      | 0      | 0      | 0      | 0      |
| 6     | 0      | 0      | 0      | 0      | 0      | 0      | 0      | 1      |
| 7     | 0      | 0      | 0      | 1      | 0      | 0      | 0      | 2      |
| 8     | 0      | 0      | 3      | 0      | 3      | 2      | 2      | 0      |
| 9     | 0      | 0      | 1      | 0      | 1      | 1      | 2      | 3      |
| 10    | 13     | 1      | 1      | 6      | 4      | 0      | 2      | 9      |
| 11    | 9      | 0      | 3      | 1      | 0      | 0      | 0      | 6      |
| 12    | 2      | 0      | 5      | 2      | 4      | 0      | 0      | 11     |
| 13    | 8      | 1      | 2      | 2      | 1      | 0      | 0      | 11     |
| 14    | 2      | 1      | 0      | 1      | 0      | 1      | 0      | 10     |
| 15    | 1      | 1      | 3      | 2      | 0      | 1      | 2      | 5      |
| 16    | 2      | 5      | 4      | 1      | 4      | 1      | 0      | 7      |
| 17    | 6      | 2      | 0      | 0      | 1      | 1      | 2      | 5      |
| 18    | 4      | 0      | 0      | 0      | 2      | 0      | 1      | 12     |
| 19    | 0      | 0      | 0      | 1      | 0      | 0      | 1      | 4      |
| 20    | 0      | 0      | 0      | 0      | 0      | 0      | 1      | 0      |
| 21    | 0      | 1      | 0      | 0      | 0      | 0      | 2      | 0      |
| 22    | 0      | 0      | 1      | 0      | 0      | 0      | 2      | 0      |
| 23    | 0      | 0      | 0      | 0      | 0      | 0      | 0      | 0      |
| TOTAL | 47     | 12     | 23     | 17     | 20     | 7      | 17     | 89     |