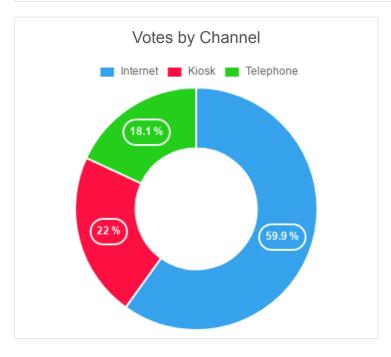

## **Turnout by Channel and Device Statistics**

| Statistics                                    | Quantity | %    |
|-----------------------------------------------|----------|------|
| Number of eligible electors                   | 644      |      |
| Voter participation                           | 232      | 36.0 |
|                                               |          |      |
| Total voters who voted by Internet            | 139      | 59.9 |
| Total voters who voted by Kiosk               | 51       | 22.0 |
| Total voters who voted by Telephone           | 42       | 18.1 |
|                                               |          |      |
| Internet / Kiosk vote by device type: desktop | 151      | 79.5 |
| Internet / Kiosk vote by device type: mobile  | 39       | 20.5 |
| Internet / Kiosk vote by device type: unknown | 0        | 0.0  |