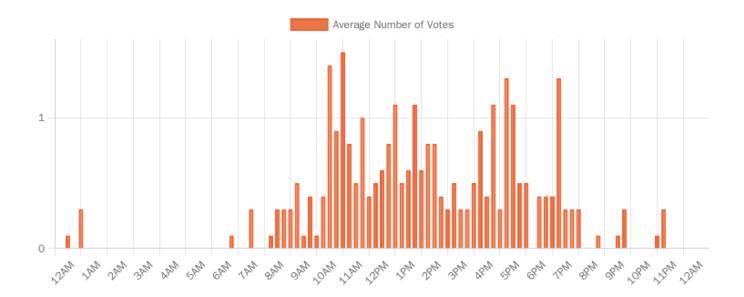

t captured" represents telephone votes.

| Country       | Voted | % Voted |
|---------------|-------|---------|
| Canada        | 189   | 81.5    |
| Not captured  | 42    | 18.1    |
| United States | 1     | 0.4     |

## **Turnout by Age**

| Age Range | Electors | Voted | % Voted |
|-----------|----------|-------|---------|
| 18-24     | 3        | 0     | 0.0     |
| 25-34     | 44       | 8     | 18.2    |
| 35-44     | 61       | 20    | 32.8    |
| 45-54     | 76       | 25    | 32.9    |
| 55-64     | 178      | 69    | 38.8    |
| 65-74     | 161      | 75    | 46.6    |
| 75-84     | 79       | 27    | 34.2    |
| 85+       | 21       | 8     | 38.1    |
| Unknown   | 21       | 0     | 0.0     |

#### **Turnout Charts**

#### **Cumulative Turnout**



### **Average Turnout**



# **Number of Votes by Date / Time Statistics**

| Hour  | 17-Oct | 18-Oct | 19-Oct | 20-Oct | 21-Oct | 22-Oct | 23-Oct | 24-Oct |
|-------|--------|--------|--------|--------|--------|--------|--------|--------|
| 0     | 0      | 0      | 0      | 0      | 0      | 0      | 0      | 3      |
| 1     | 0      | 0      | 0      | 0      | 0      | 0      | 0      | 0      |
| 2     | 0      | 0      | 0      | 0      | 0      | 0      | 0      | 0      |
| 3     | 0      | 0      | 0      | 0      | 0      | 0      | 0      | 0      |
| 4     | 0      | 0      | 0      | 0      | 0      | 0      | 0      | 0      |
| 5     | 0      | 0      | 0      | 0      | 0      | 0      | 0      | 0      |
| 6     | 0      | 0      | 0      | 0      | 0      | 0      | 0      | 1      |
| 7     | 0